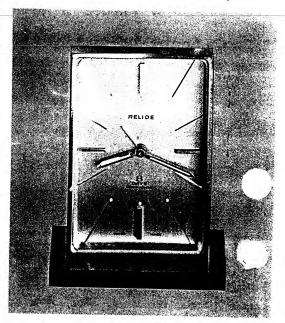

Simulated elm burl inlay, 3-3/4 x 4-1/8", ball pen B169

\$3.95 Simulated slate, \$2 ball pen, 93/. w 41/.// 9A9

Maker of the world's most wanted pens

\$20 Eight-day clock, with

\$10 Molded jet crystal, 3¾ x 3¾", \$2.50 soft tip pen J161

## **∳PARKER**

Maker of the world's most wanted pens

\$20 Eight-day clock, with seven-jewel Swiss movement 004A

NO 21253.82/PRINTED IN II